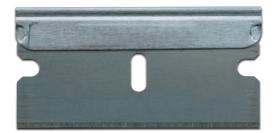

## STANLEY® SINGLE-EDGE RAZOR BLADES

- Blade made of high carbon steel with steel backing.
- Blade fits most standard razor blade tools.

| Product # | # of Blades | Blade<br>Length (in) | Blade<br>Thickness (in) |
|-----------|-------------|----------------------|-------------------------|
| 28-510    | 10          | 1-1/2                | 0.009                   |
| 11-515    | 100         | 1-1/2                | 0.009                   |