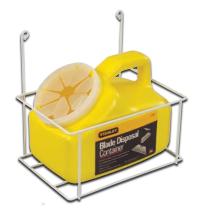

## STANLEY® BLADE DISPOSAL CONTAINERS

- High impact, puncture resistant container.
- Snap-on lid locks tight for safety and is tethered to the container.
- Container can be placed on a flat surface or fixed to a wall with the metal rack.

| Product # | Description                                   | Length (in) | Width (in) | Height (in) |
|-----------|-----------------------------------------------|-------------|------------|-------------|
| 11-080    | Blade Disposal Container                      | -           | -          | -           |
| 11-081    | Blade Disposal Container with Metal Wire Rack | -           | _          | _           |